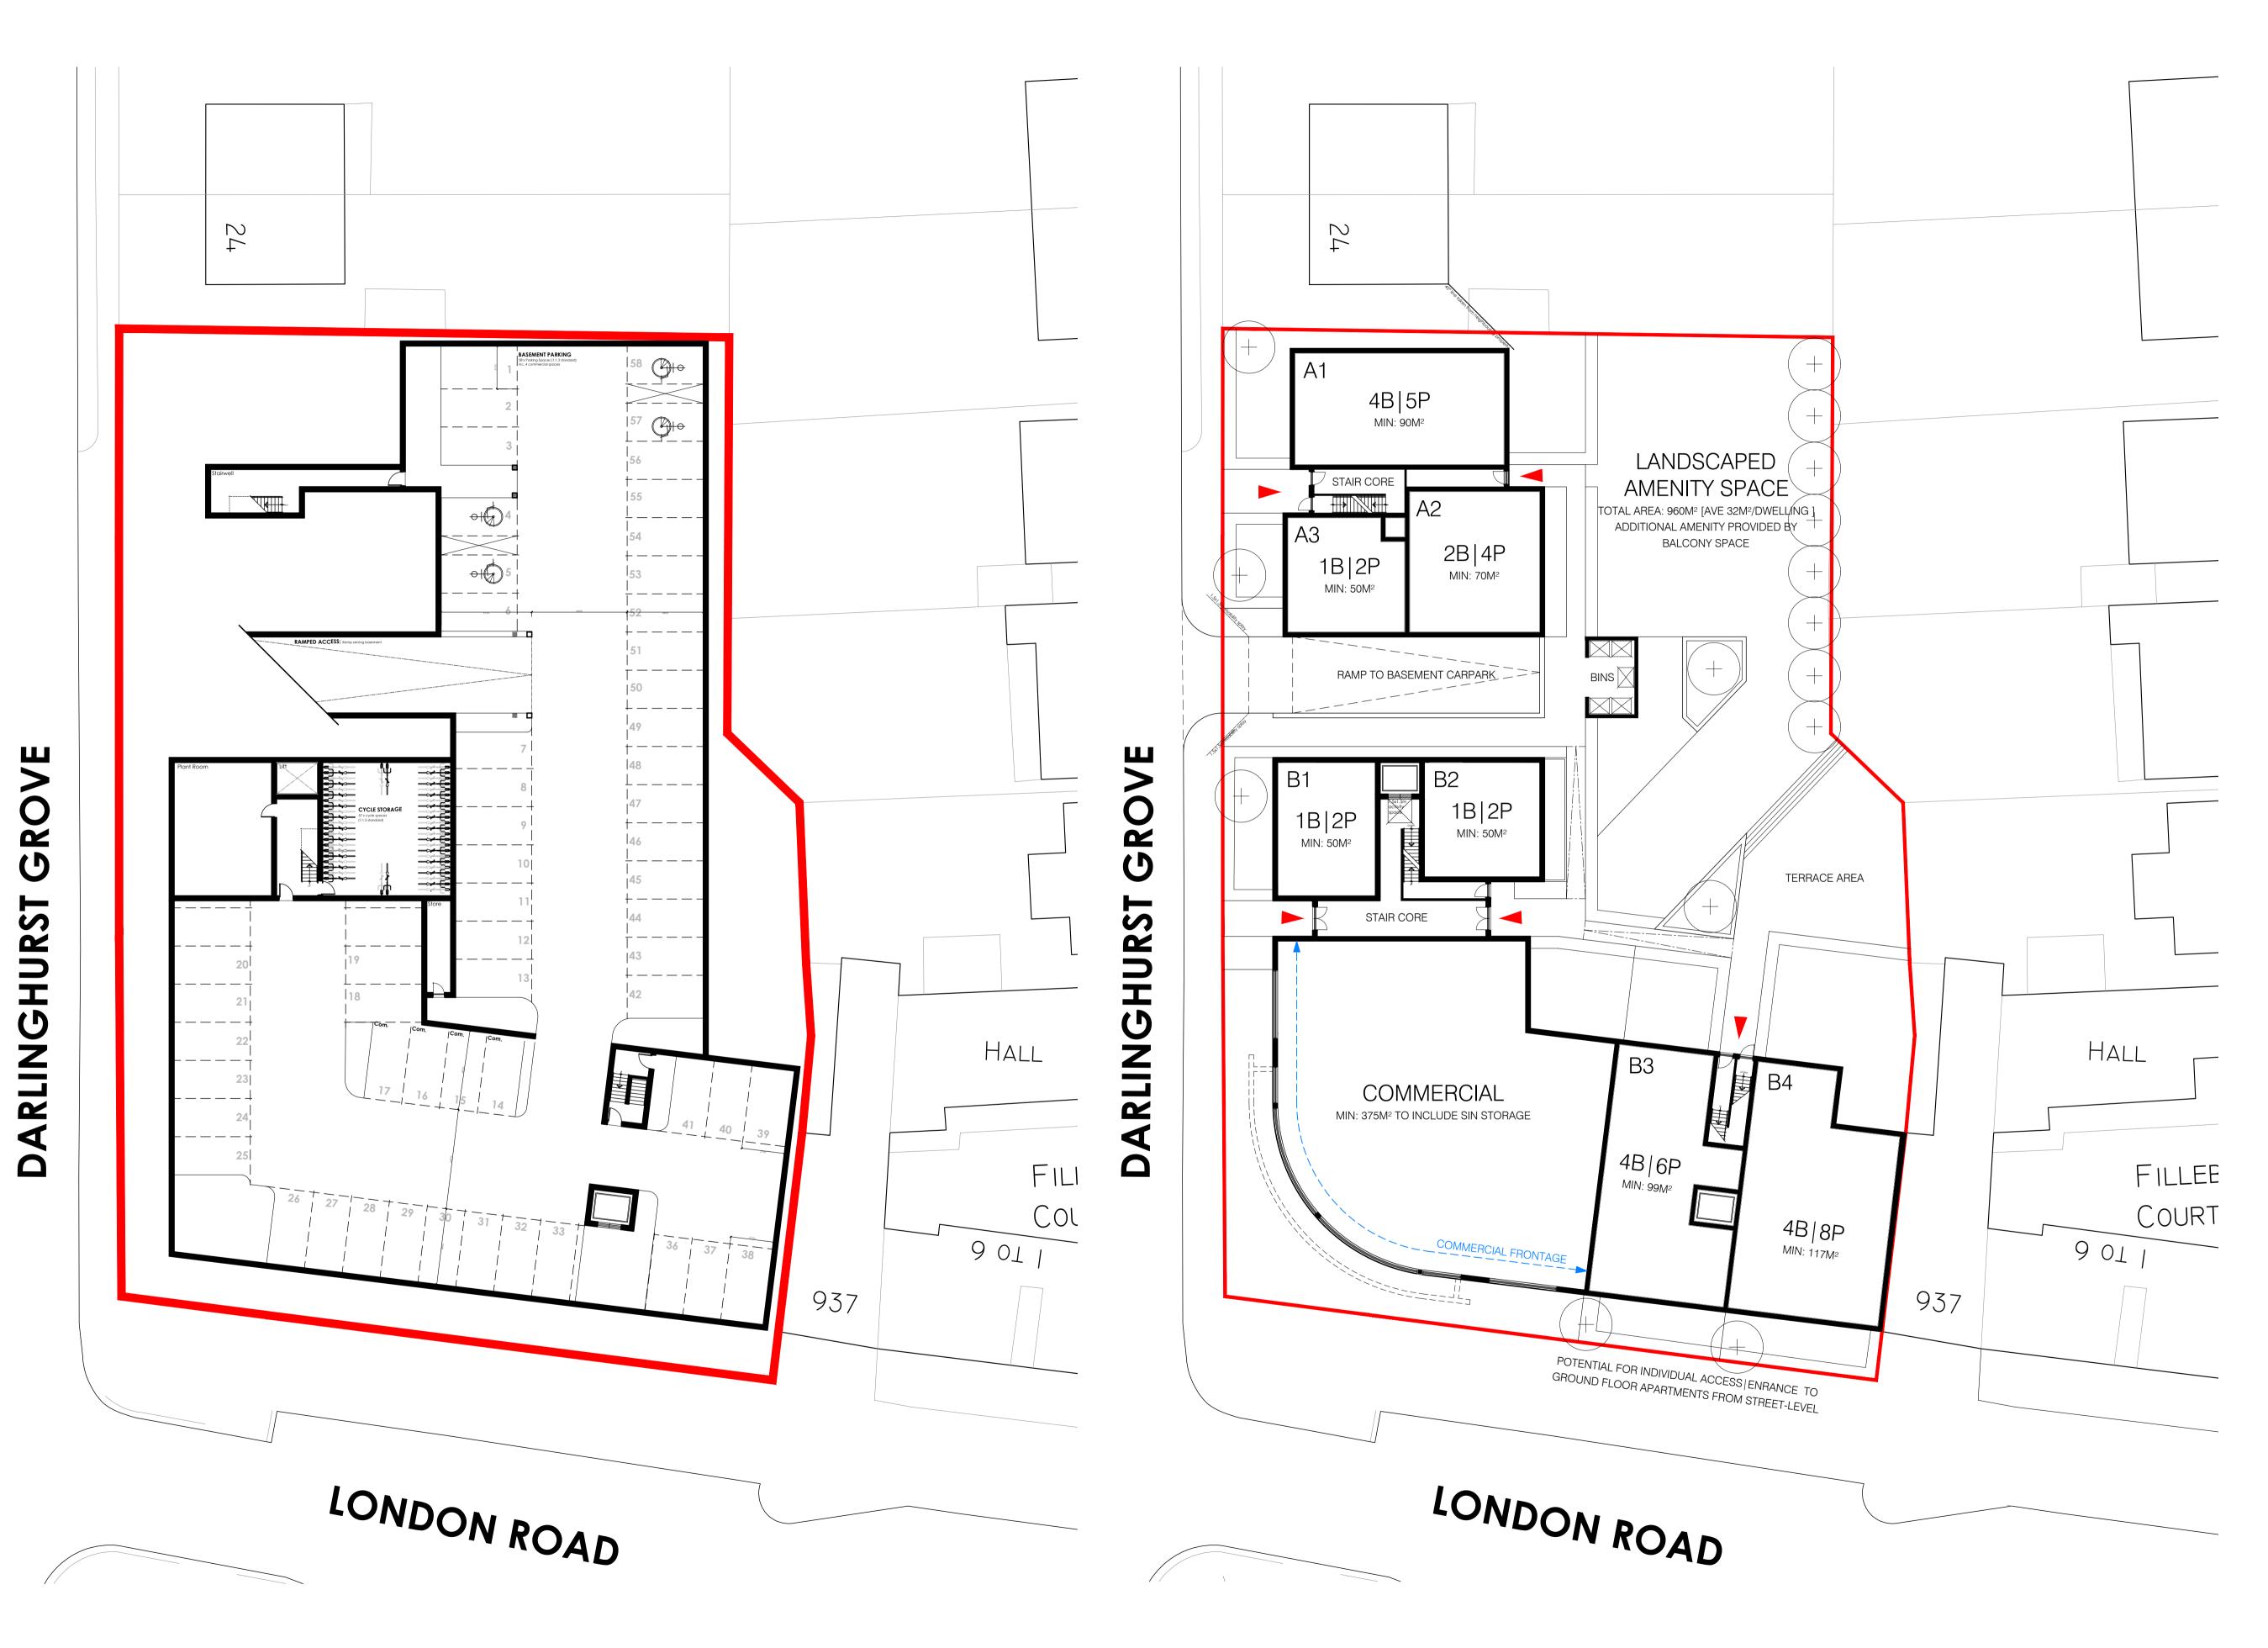

PROPOSED BASEMENT PLAN SCALE: 1:200@A1 PROPOSED GROUND FLOOR BLOCK PLAN SCALE: 1:200@A1 © THIS DRAWING IS THE COPYRIGHT OF THIRD DIMENSION GROUP LTD. AND SHOULD NOT BE COPIED WITHOUT PRIOR WRITTEN CONSENT.

Please note any work carried out before building regulation approval is at the contractors own risk.

**RESIDENTIAL DEVELOPMENT** 939-953 LONDON ROAD LEIGH ON SEA

ESSEX

Drawing title. OUTLINE DESIGN PACKAGE: FLOOR PLANS No. 1 [BASEMENT | GROUND]